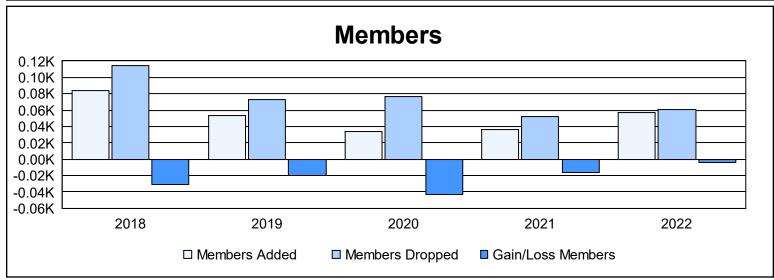

District 38 N As of June 2022 Cumulative

| Year      | New<br>Clubs | Dropped<br>Clubs | Gain/<br>Loss<br>Clubs | New<br>Members | Charter<br>Members | Reinstate<br>Members | Transfer<br>Members | Total<br>Member<br>Added | Total<br>Members<br>Dropped | Gain/<br>Loss<br>Members |
|-----------|--------------|------------------|------------------------|----------------|--------------------|----------------------|---------------------|--------------------------|-----------------------------|--------------------------|
| 2017-2018 | 0            | 2                | -2                     | 81             | 0                  | 2                    | 1                   | 84                       | 115                         | -31                      |
| 2018-2019 | 0            | 1                | -1                     | 49             | 1                  | 1                    | 2                   | 53                       | 73                          | -20                      |
| 2019-2020 | 0            | 0                | 0                      | 20             | 1                  | 0                    | 13                  | 34                       | 77                          | -43                      |
| 2020-2021 | 0            | 1                | -1                     | 30             | 0                  | 2                    | 4                   | 36                       | 52                          | -16                      |
| 2021-2022 | 0            | 0                | 0                      | 54             | 0                  | 1                    | 2                   | 57                       | 61                          | -4                       |
| Average   | 0            | 1                | -1                     | 47             | 0                  | 1                    | 4                   | 53                       | 76                          | -23                      |